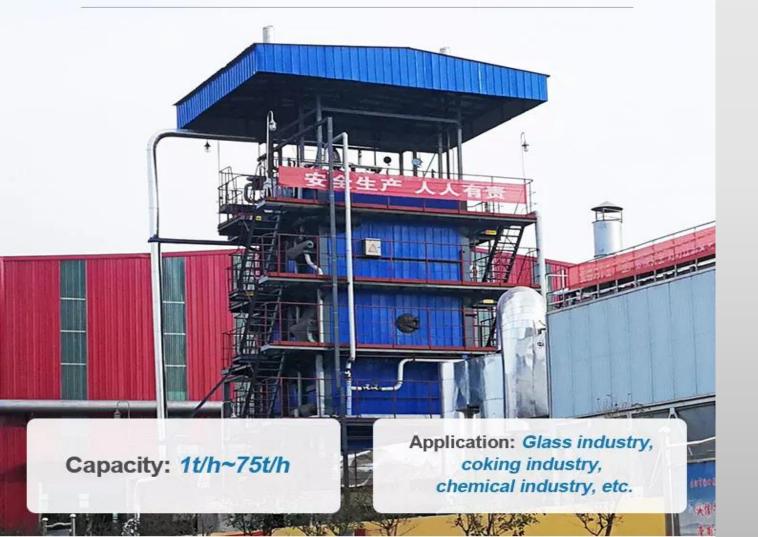

## WASTE HEAT RECOVERY BOILER

Xinli Boiler could customize waste heat recovery boiler based on the actual situation.