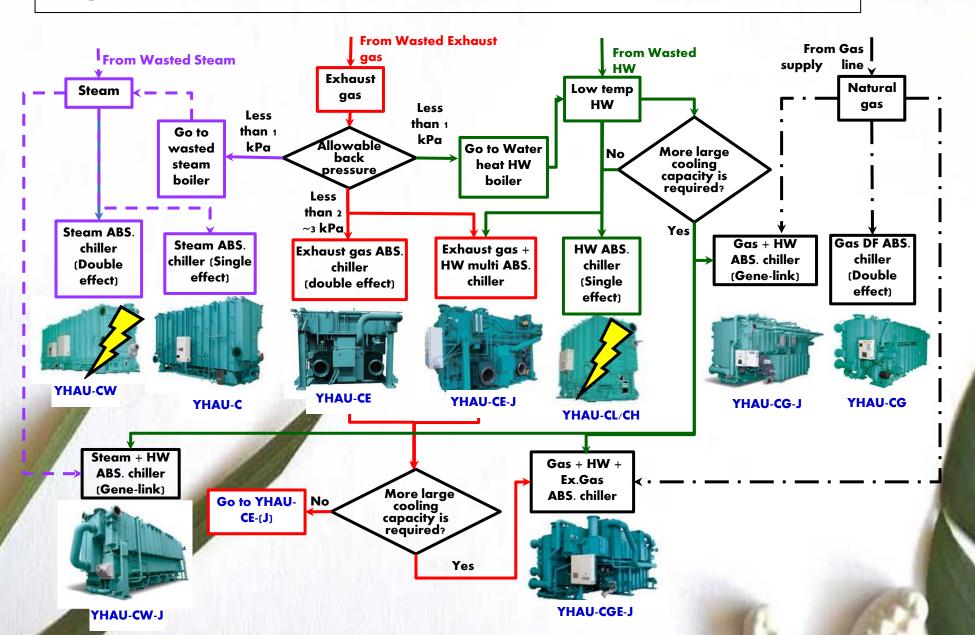

Waste Heat Recovery, Exhaust Gas Boiler (EGB)
- ➤ Boiler Economizer & Air Pre-Heater.
- Exhaust Damper, 3-Way Valves & Control Instrument For Automation.
- Low Voltage Items, Control Panel, Sub Station & Automation by PLC.
- ➤ Diesel Generators.









# **YORK Absorption Chillers**





Largest and most experienced team for absorption chillers in the world!

- 1. Parallel flow & 2 step E-A structure
- 2. Highly reliable high temperature generator and condensate heat exchanger
- 3. Falling film low temperature generator
- 4. Patented evaporator-absorber internal designs
- Highly efficient and reliable plate heat exchangers
- 6. Proven auto-purging system
- 7. Intelligent PLC control system
- 8. Patented molybdate inhibitor  $+\alpha$  additive

## YORK CHP ABS Chiller Select Flow Chart







# Comprehensive Absorption Chiller /Heat Pump Portfolio





The power behind your mission

# YORK® YHAU Comprehensive unique product portfolio

30 – 2000 Tons, driven by gas /oil / steam / hot water / multi-energy



## WASTE HEAT RECOVERY BOILER

Xinli Boiler could customize waste heat recovery boiler based on the actual situation.





# **Special Features**

- 1. STABLE OPERATION
- 2. 8000HR RUN CONTINUOUSLY
- 3. 20 YEARS DESIGN LIFE
- 4. TEAM TEMPERATURE RISES RAPIDLY
- 5. GOOD INSULATION EFFECT
- 6. COMPACT STRUCTURE
- 7. SMALL FOOTPRINT
- 8. LARGE DIAMETER DRUM STEAM
- 9. STORAGE IS LARGE
- **10.THREADED PIPE**
- **11.BIG SIZE CHAIN GRATE**
- 12. USE LIGHT INSULATION MATERIAL

### **ADVENTAGE**



#### MULTI-FUNCTION SAFETY PROTECTION DEVICE

HIGH ENERGY, TO ENSURE THE BOILER