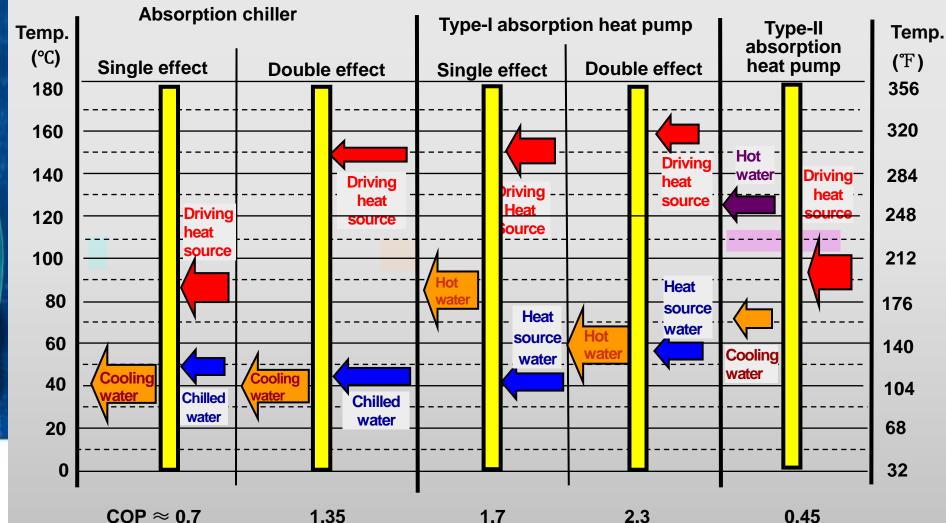

# **YORK Absorption Chillers**

Largest and most experienced team for absorption chillers in the world!

- 1. Parallel flow & 2 step E-A structure
- 2. Highly reliable high temperature generator and condensate heat exchanger
- 3. Falling film low temperature generator
- 4. Patented evaporator-absorber internal designs
- Highly efficient and reliable plate heat exchangers
- 6. Proven auto-purging system
- 7. Intelligent PLC control system
- 8. Patented molybdate inhibitor  $+\alpha$  additive

## YORK CHP ABS Chiller Select Flow Chart