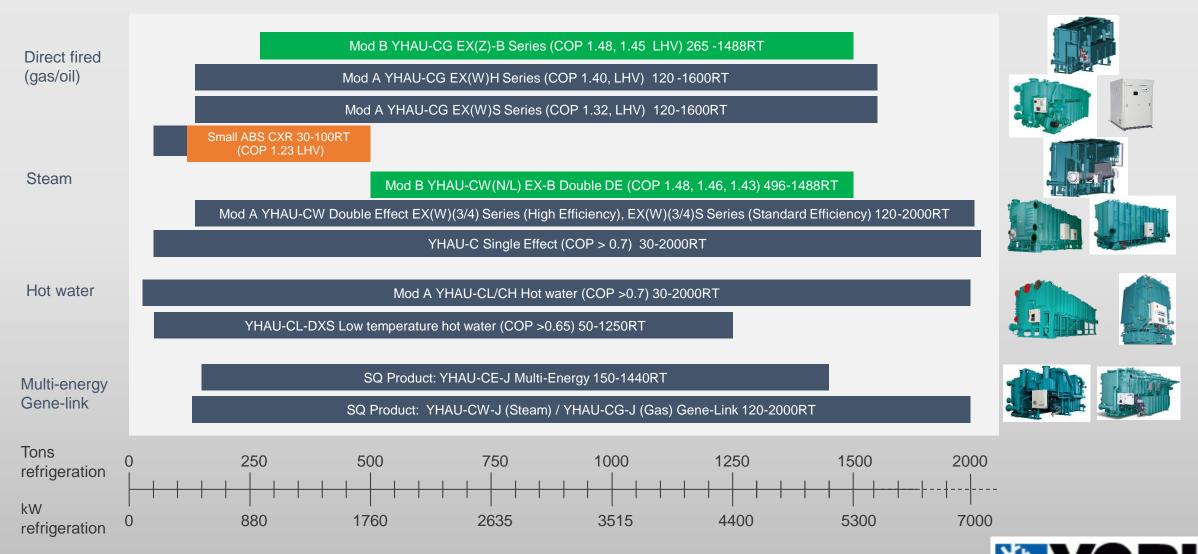

# Comprehensive Absorption Chiller /Heat Pump Portfolio

The power behind your mission

# YORK® YHAU Comprehensive unique product portfolio

30 – 2000 Tons, driven by gas /oil / steam / hot water / multi-energy